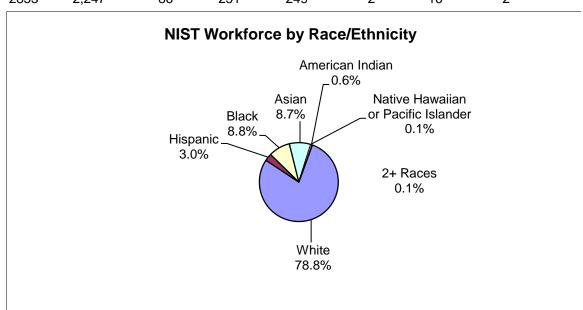

### **NIST Workforce by Race/Ethnicity**

NIST Workforce by Disability Status
Total Perm Non-Disabl Disabled Targeted Disability
2853 2607 141 24

ITA Workforce by Race/Ethnicity

Total Perm White Hispanic Black Asian Native Haw American I 2+ Races