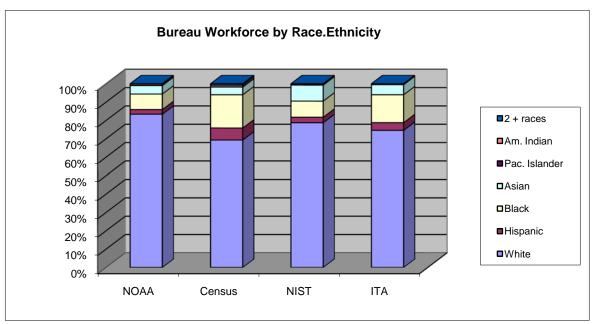

### **Bureau Workforce by Race/Ethnicity**

|        | White  | Hispanic | Black | Asian | Pac. Island Am | . Indian 2 | 2 + races | Total  |
|--------|--------|----------|-------|-------|----------------|------------|-----------|--------|
| NOAA   | 10,996 | 335      | 1,117 | 610   | 29             | 91         | 4         | 13,192 |
| Census | 9,408  | 889      | 2,462 | 566   | 18             | 119        | 104       | 13,566 |
| NIST   | 2,247  | 86       | 251   | 249   | 2              | 16         | 2         | 2,853  |
| ITA    | 1,124  | 63       | 229   | 83    | 0              | 3          | 4         | 1,506  |