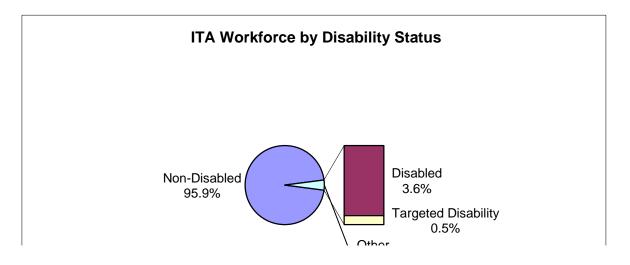

### **NIST Workforce by Race/Ethnicity**

NIST Workforce by Disability Status
Total Perm Non-Disabl Disabled Targeted Disability
2853 2607 141 24

ITA Workforce by Race/Ethnicity

Total Perm White Hispanic Black Asian Native Haw American I 2+ Races

1506 1,124 63 229 83 0 3

ITA Workforce by Disability Status

Total Perm Non-Disabl Disabled Targeted Disability

1506 1433 54 7

\_∪ırıer 4.1%