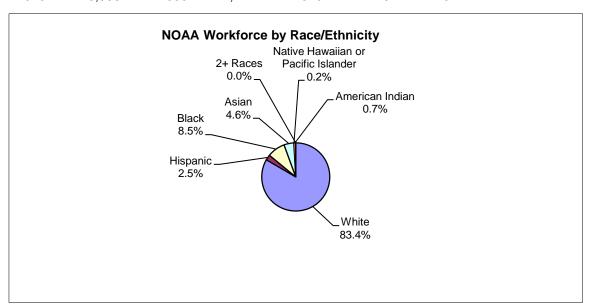

## **NOAA Workforce by Race/Ethnicity**

Total Perm White Hispanic Black Asian Native Haw American I 2+ Races 13192 10,996 335 1,117 610 29 91 4