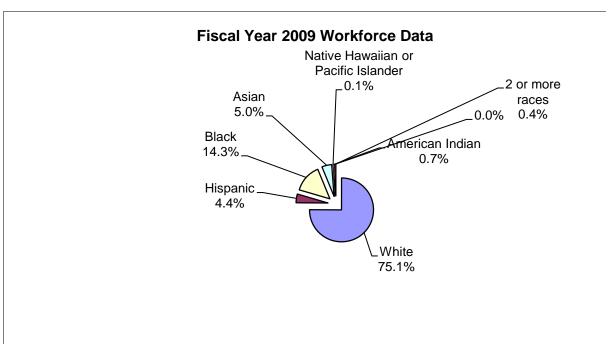

### **Department of Commerce Aggregate**

Total Perm White Hispanic Black Asian Native Haw American Indian 2 or more r 33751 25348 1494 4820 1682 49 239 119