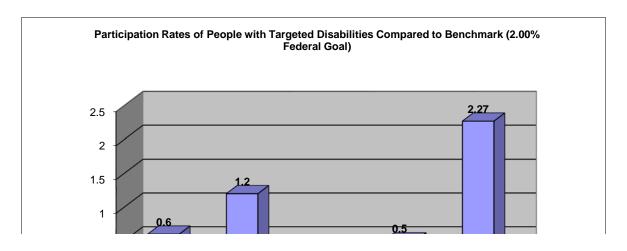

# People with Targeted Disability-- Participation in the Workforce

% of PWTI Total Perm Targeted Disability NOAA 0.6 13192 75 1.2 153 Census 13566 NIST 0.2 2853 24 ITA 0.5 1506 7 2.00 Goal 2.27