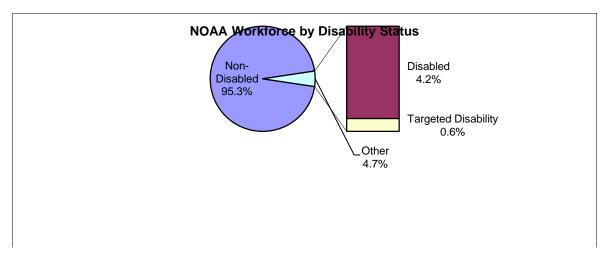

### **NOAA Workforce by Disability Status**

Total Perm Non-Disabl Disabled Targeted Disability 13192 12395 541 75