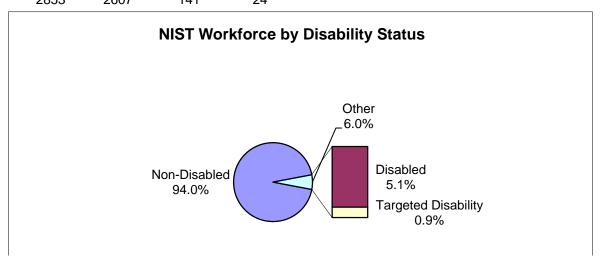

### **NIST Workforce by Race/Ethnicity**

NIST Workforce by Disability Status
Total Perm Non-Disabl Disabled Targeted Disability
2853 2607 141 24

ITA Workforce by Race/Ethnicity

Total Perm White Hispanic Black Asian Native Haw American I 2+ Races

1506 1,124 63 229 83 0 3

ITA Workforce by Disability Status

Total Perm Non-Disabl Disabled Targeted Disability

1506 1433 54 7

\_∪ırıer 4.1%