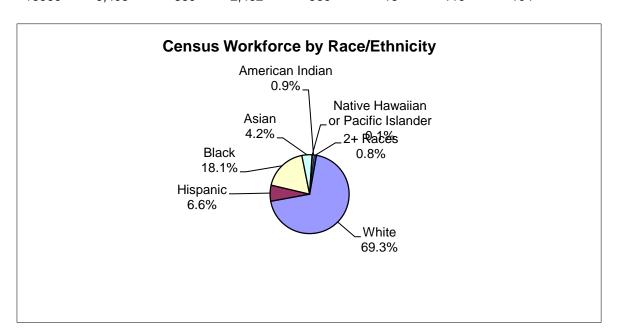

### **Census Workforce by Race/Ethnicity**

Total Perm White Hispanic Black Asian Native Haw American I 2+ Races 13566 9,408 889 2,462 566 18 119 104