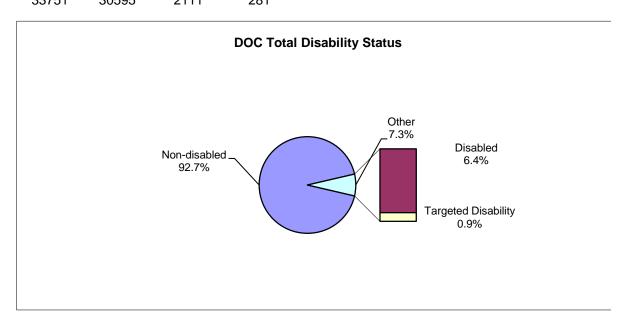

### **DOC Total Workforce by Disability Status**

Total Perm Non-disable Disabled Targeted Disability 33751 30595 2111 281