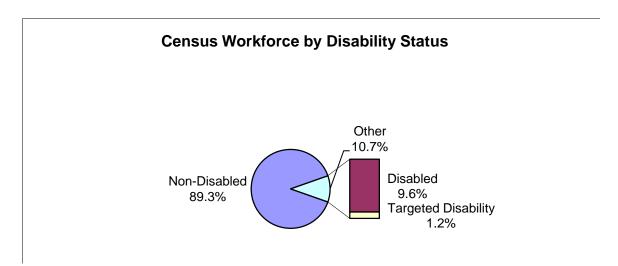

## **Census Workforce by Disability Status**

Total Perm Non-Disabl Disabled Targeted Disability 13566 11741 1260 153